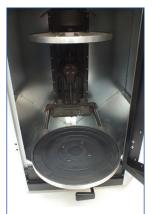

## **SPECIFICATION**

- → 400mm wide opening max can height
- → Fully automatic cycle
- → Automatic speed adjustment based on can size
- → Square, oval and tall cans
- → Programmable times to suit products being mixed
- → Standard can width 34cm optional 48cm
- → Maximum product weight 40KG
- → Door can be hinged either side of machine to suit
- → Pull out bottom shelf to ease loading
- → Power supply 230v 50 Hz or 110v 60Hz
- → Cast steel components for long life and solid reliability
- → 2 year guarantee as standard on all major parts
- → Revolutions from 180rpm to 380rpm
- → CE and UL ready

Unit built around box iron frame for solid stable operations with maximum weights and will not move around. Very smooth and quiet operationally