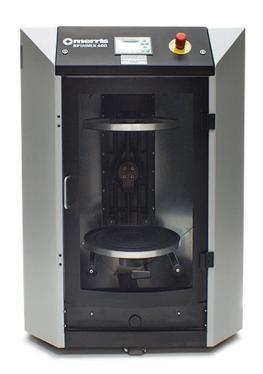

## **DIMENSIONS**

Width = 80cm | Depth = 80cm | Height = 111cm

## **SPECIFICATION**

- → 400mm wide opening max can height
- → Fully automatic cycle
- → Automatic speed adjustment based on can size
- → Square, oval and tall cans
- → Programmable times to suit products being mixed
- → Standard can width 34cm optional 48cm
- → Maximum product weight 40KG
- → Door can be hinged either side of machine to suit
- → Pull out bottom shelf to ease loading
- → Power supply 230v 50 Hz or 110v 60Hz
- → Cast steel components for long life and solid reliability
- → 2 year guarantee as standard on all major parts
- → Revolutions from 180rpm to 380rpm
- → CE and UL ready