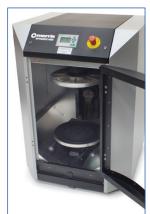

## **SPECIFICATION**

- → 400mm wide opening max can height
- → Fully automatic cycle
- → Automatic speed adjustment based on can size
- → Square, oval and tall cans
- → Programmable times to suit products being mixed
- → Standard can width 34cm optional 48cm
- → Maximum product weight 40KG
- → Door can be hinged either side of machine to suit
- → Pull out bottom shelf to ease loading
- → Power supply 230v 50 Hz or 110v 60Hz
- → Cast steel components for long life and solid reliability
- → 2 year guarantee as standard on all major parts
- → Revolutions from 180rpm to 380rpm
- → CE and UL ready

Unit built around box iron frame for solid stable operations with maximum weights and will not move around. Very smooth and quiet operationally