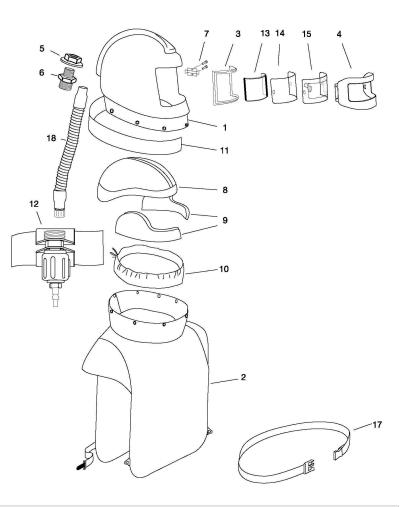

| NOVA Parts List |          |                                      |  |  |
|-----------------|----------|--------------------------------------|--|--|
| Item            | Part no. | Description                          |  |  |
| 01              | 4700100  | Helmet shell                         |  |  |
| 02              | 4700500  | Nylon cape c/w inner bib             |  |  |
| 03              | 4702400  | Window frame gasket                  |  |  |
| 04              | 4702500  | Visor with hinge and screws          |  |  |
| 05/06           | 4702700  | Air inlet assy                       |  |  |
| 07              | 4702800  | Visor latch and screws               |  |  |
| 08              | 4701100  | Polystyrene helmet liner<br>(medium) |  |  |
| 09              | 4701700  | Sidewings (medium)                   |  |  |
| 10              | 4701000  | Inner bib                            |  |  |
| 11              | 4705100  | Cape cover band                      |  |  |
| 12              | 4601600  | Flow control valve and belt          |  |  |
| 13              | 4703600  | Inner lens (pack of 10)              |  |  |
| 14              | 4703800  | Outer lens (pack of 50)              |  |  |
| 15              | 4703700  | Tear-off lens (pack of 50)           |  |  |
| 17              | 4601700  | Belt with buckles                    |  |  |
| 18              | 4601400  | Breathing air tube                   |  |  |