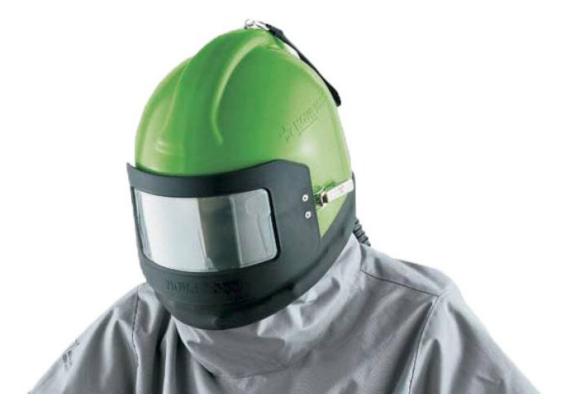

## **NOVA** Air Supplied Blast Helmet

#### **TOUGHEST & MOST COMFORTABLE**

The NOVA has been tested and approved to Respiratory Protection standards worldwide including NIOSH, CE and AS/NZS. NOVA has been designed specifically for blasting, by blasting experts.

#### **COMFORTABLE KIT - CLEAR THINKING**

A comfortable respirator system dramatically reduces worker fatigue and increases productivity. The NOVA is the most comfortable blasting helmet available.

Lightweight pillow foam padding provides maximum comfort and reduces outside noise to a minimum. A soft breathable inner cape allows perfect airflow while keeping out contaminants. The advanced Air Duct Distribution System creates a constant flow of breathable air, prevents fogging and keeps workers cool. The large, double lens offers optimum vision without irritating side glare. Every feature of the NOVA has been designed, manufactured and tested to ensure workers' safety and comfort under even the most demanding conditions.